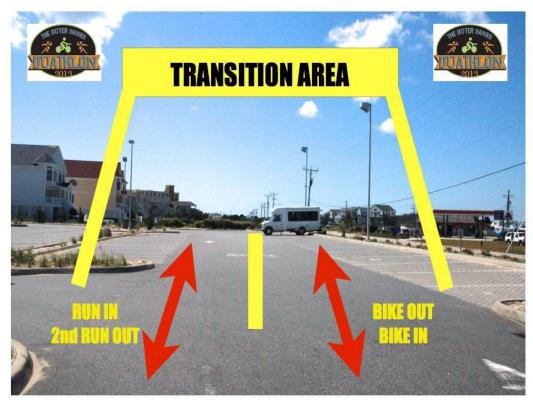

## Bike /Run Transition-

Bike Course

Garmin Link- http://connect.garmin.com/activity/319851476

## Aerial View-

Aerial View-Bike Mount/ Dismount Aerial View-

Bike First and Last Mile Aerial View-

Bike Turn Around Aerial View-