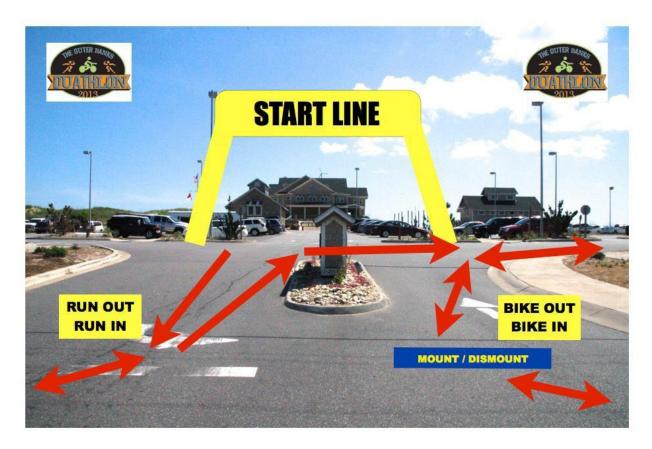

Course Maps and Aerial Maps of Run, Bike Routes and Transition Areas

Transition Area and Start Line-

Run #1

Garmin Link- <a href="http://connect.garmin.com/course/4056994">http://connect.garmin.com/course/4056994</a>

Aerial View-